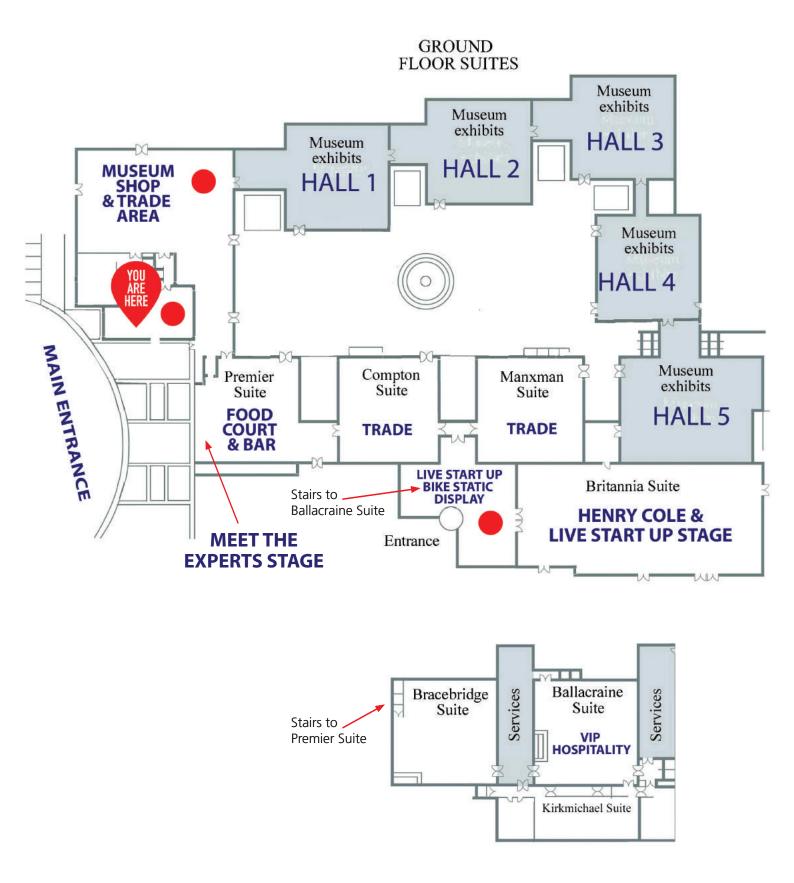

### **GENERAL TIMETABLE & STAR RIDER APPEARANCES**

| <b>MELLE 1111</b>                                                                  |                                                                              |                 |
|------------------------------------------------------------------------------------|------------------------------------------------------------------------------|-----------------|
| 8.30am - 5.30pm                                                                    | Free entry to the museum (helmet/jacket room £1.00 in museum foyer):         | Halls 1 to 5    |
| 8.30am - 5.00pm                                                                    | Food Court & Bar serving breakfast from 8.30am                               | Premier Suite   |
| 9.00am - 5.00pm                                                                    | Trade / Suppliers Stands & Displays: Compton Suite &                         | Manxman Suite   |
| 9.30am - 10.30am                                                                   | AUTOGRAPH SIGNING. Meet TV's HENRY COLE, ALLEN MILLYARD, GUY                 | 'SKID'          |
|                                                                                    | WILLISON, JOHN McGUINNESS, MICK GRANT and STEVE PARRISH.                     | Museum Foyer    |
| 10.30am - 11.00am                                                                  | NEW FOR 2023- "RACHAEL CLEGG MEETS": Best known for her TT M                 |                 |
|                                                                                    | Calendars and book, TT expert, journalist and artist Rachael Clegg interview | ews Road        |
|                                                                                    | Racing Stars MICK GRANT, JOHN McGUINNESS and STEVE PARRISH                   |                 |
|                                                                                    | on the Main Stage:                                                           | Britannia Suite |
| 11.00am - 12.00pm                                                                  | HENRY COLE AND FRIENDS LIVE on stage. TT winner STEVE PLATER ho              |                 |
|                                                                                    | personality HENRY COLE, with friends from his TV series ALLEN MILLYARE       | ),              |
|                                                                                    | FUZZ TOWNSEND and GUY 'SKID' WILLISON                                        |                 |
|                                                                                    | AS SEEN ON ITV4's THE MOTORBIKE SHOW: Included in this year's me             |                 |
|                                                                                    | will be the mighty NORTON NEMESIS V8 showing exclusive footage of Al         |                 |
|                                                                                    | Henry's plans for the V8 motorcycle world land speed record attempt:         | Britannia Suite |
| 2.00pm - 3.00pm HENRY COLE AND FRIENDS LIVE on stage. TT winner STEVE PLATER hosts |                                                                              |                 |
|                                                                                    | personality HENRY COLE, with friends from his TV series ALLEN MILLYARE       |                 |
|                                                                                    | FUZZ TOWNSEND, GUY 'SKID' WILLISON and racer/pundit/prankster STEV           | /e parrish      |
|                                                                                    | AS SEEN ON ITV4's THE MOTORBIKE SHOW: Included in this year's af             | ternoon show    |
|                                                                                    | will be footage and outtakes from some of Henry's recent shows, as well      |                 |
|                                                                                    | as the story of ALLEN's rebuild of the Motorbike Show Suzuki GT750:          | Britannia Suite |
| 3.00pm - 4.30pm                                                                    | <b>RACE MACHINE LIVE FIRE UP</b> on the Britannia Suite stage.               |                 |
|                                                                                    | Steve Plater will host the starting of over 12 famous race/special machine   | S               |
|                                                                                    | with their owners/creators giving an in depth commentary                     |                 |
|                                                                                    | on each individual bike:                                                     | Britannia Suite |
| 3.15pm - 5.15pm                                                                    | AUTOGRAPH SIGNING. Meet TV's HENRY COLE, ALLEN MILLYARD, GU'                 |                 |
|                                                                                    | WILLISON, JOHN McGUINNESS, MICK GRANT and STEVE PARRISH.                     | Museum Foyer    |
|                                                                                    |                                                                              |                 |

# MEET THE EXPERTS Presented In Association With Central Wheel Components Ltd

|                  | Fresented in Association with Central W                                                                                                                                                                                                            | meer components Ltu                                         |
|------------------|----------------------------------------------------------------------------------------------------------------------------------------------------------------------------------------------------------------------------------------------------|-------------------------------------------------------------|
| 9.00am - 5.00pm  | Meet Bad Dog Customs (Motorcycle Painters To The Mu<br>Bad Dog Customs Stand:                                                                                                                                                                      | useum).<br>Compton Suite                                    |
| 9.00am - 5.00pm  | Meet Bournes Powder Coaters (Motorcycle Coating Ser<br>Bournes Powder Coaters Stand:                                                                                                                                                               | vices To The Museum).<br>Manxman Suite                      |
| 9.00am - 5.00pm  | Meet Central Wheel Components (Wheel Builders To Th<br>Central Wheel Components Stand:                                                                                                                                                             |                                                             |
| 9.00am - 5.00pm  | Meet The Editors James Robinson (Classic Motorcycle)<br>& Matt Hull (Classic Bike Guide). Mortons Motorcycle N                                                                                                                                     |                                                             |
| 9.00am - 5.00pm  | Meet Rachael Clegg (Artist & Creator/Model of The Fan<br>TT Calendars and Books). Rachael Clegg Stand:                                                                                                                                             |                                                             |
| 9.00am - 5.00pm  | Meet TT star Michael Rutter. BOOK SIGNING                                                                                                                                                                                                          | Museum Foyer                                                |
| 12.30pm - 1.00pm | <b>NEW FOR 2023- MEET THE EXPERTS LIVE</b> This year's of a <b>second stage presenting MEET THE EXPERTS L</b> Suite food court area, lunchtime on Saturday will see he Norton Rotary Race Guru Brian Crighton in a lively publ and answer session: | IVE. Situated in our Premier<br>ost Rachael Clegg interview |
| 9.00am - 5.00pm  | Meet The VMCC Dating Team (Advice on DVLA, Machin VMCC Stand:                                                                                                                                                                                      | ne Dating & Vehicle Fraud).<br>Museum Foyer                 |
| 10.30am          | GUIDED MUSEUM TOUR With Rick Parkington (Classic Bike Magazine's "Rick's Fixes"):                                                                                                                                                                  | Admissions Desk-Museum Foyer                                |
| 2.00pm - 3.00pm  | Meet John Moore (Military Motorcycle Restorer/Expert):                                                                                                                                                                                             | Hall 3                                                      |
| 2.00pm - 3.00pm  | Meet the Museum Restoration Team                                                                                                                                                                                                                   | Museum Foyer                                                |
| 2.30pm           | GUIDED MUSEUM TOUR With Rick Parkington (Classic Bike Magazine's "Rick's Fixes"):                                                                                                                                                                  | Admissions Desk, Museum Foyer                               |
|                  |                                                                                                                                                                                                                                                    |                                                             |

## GENERAL TIMETABLE & STAR RIDER APPEARANCES

| 9 20 am E 20 am                     | Free entry to the muceum (helmet/inclust reem (1.00 in muceum fever)                                                                                                                                                                                                                                 | Lialia 1 to E                 |
|-------------------------------------|------------------------------------------------------------------------------------------------------------------------------------------------------------------------------------------------------------------------------------------------------------------------------------------------------|-------------------------------|
| 8.30am - 5.30pm<br>8.30am - 5.00pm  | Free entry to the museum (helmet/jacket room £1.00 in museum foyer):<br>Food Court & Bar serving breakfast from 8.30am                                                                                                                                                                               | Halls 1 to 5<br>Premier Suite |
| · · · · ·                           |                                                                                                                                                                                                                                                                                                      |                               |
| 9.00am - 5.00pm<br>9.30am - 10.30am | Trade / Suppliers Stands & Displays: Compton Suite & AUTOGRAPH SIGNING. Meet TV's HENRY COLE, ALLEN MILLYARD,                                                                                                                                                                                        |                               |
| 9.30am - 10.30am                    | STEVE PLATER, KYLE RYDE, RYAN VICKERS and JAMES HILLIER.                                                                                                                                                                                                                                             | Museum Foyer                  |
| 10.30am - 11.00am                   | NEW FOR 2023- "RACHAEL CLEGG MEETS": Best known for her TT Mi                                                                                                                                                                                                                                        | ilestones                     |
|                                     | Calendars and book, TT expert, journalist and artist Rachael Clegg interview                                                                                                                                                                                                                         |                               |
|                                     | OMG Racing's KYLE RYDE, RYAN VICKERS and JAMES HILLIER.                                                                                                                                                                                                                                              | Britannia Suite               |
| 11.00am - 12.00pm                   | <b>HENRY COLE AND FRIENDS LIVE</b> on stage. TT winner STEVE PLATER hc<br>personality HENRY COLE, with friends from his TV series ALLEN MILLYARE<br>FUZZ TOWNSEND                                                                                                                                    |                               |
|                                     | AS SEEN ON ITV4's THE MOTORBIKE SHOW: Included in this year's mo                                                                                                                                                                                                                                     |                               |
|                                     | will be the mighty NORTON NEMESIS V8 showing exclusive footage of Al                                                                                                                                                                                                                                 |                               |
|                                     | Henry's plans for the V8 motorcycle world land speed record attempt:                                                                                                                                                                                                                                 | Britannia Suite               |
| 2.00pm - 3.00pm                     | <b>HENRY COLE AND FRIENDS LIVE</b> on stage. TT winner STEVE PLATER he<br>personality HENRY COLE, with friends from his TV series ALLEN MILLYARE<br>FUZZ TOWNSEND                                                                                                                                    |                               |
|                                     | AS SEEN ON ITV4's THE MOTORBIKE SHOW: Included in this year's aft                                                                                                                                                                                                                                    | ernoon show                   |
|                                     | will be footage and outtakes from some of Henry's recent shows, as well<br>as the story of ALLEN's rebuild of the Motorbike Show Suzuki GT750                                                                                                                                                        |                               |
|                                     | PLUS, the prize draw for the museum's summer raffle                                                                                                                                                                                                                                                  |                               |
|                                     | conducted by Henry Cole:                                                                                                                                                                                                                                                                             | Britannia Suite               |
| 3.00pm - 4.30pm                     | RACE MACHINE LIVE FIRE UP on the Britannia Suite stage.                                                                                                                                                                                                                                              |                               |
|                                     | Steve Plater will host the starting of over 12 famous race/special machine                                                                                                                                                                                                                           | S                             |
|                                     | with their owners/creators giving an in depth commentary on each individual bike. Including OMG racing's current BSB machine:                                                                                                                                                                        | Britannia Suite               |
| 3.15pm - 5.15pm                     | AUTOGRAPH SIGNING. Meet TV's HENRY COLE, ALLEN MILLYARD, STE                                                                                                                                                                                                                                         |                               |
|                                     | KYLE RYDE, RYAN VICKERS and JAMES HILLIER.                                                                                                                                                                                                                                                           | Museum Foyer                  |
| <b>MEET THE EXPE</b>                | Presented In Association With Central Wheel Compone                                                                                                                                                                                                                                                  | ents Ltd                      |
| 9.00am - 5.00pm                     | Meet Bad Dog Customs (Motorcycle Painters To The Museum).                                                                                                                                                                                                                                            |                               |
|                                     | Bad Dog Customs Stand:                                                                                                                                                                                                                                                                               | Compton Suite                 |
| 9.00am - 5.00pm                     | Meet Bournes Powder Coaters (Motorcycle Coating Services To The Muse                                                                                                                                                                                                                                 |                               |
| 0.00 F 0.0                          |                                                                                                                                                                                                                                                                                                      | Manxman Suite                 |
| 9.00am - 5.00pm                     | Meet Central Wheel Components (Wheel Builders To The Museum) Live E<br>Central Wheel Components Stand:                                                                                                                                                                                               | Jemo<br>Manxman Suite         |
| 9.00am - 5.00pm                     | Meet The Editors James Robinson (Classic Motorcycle)                                                                                                                                                                                                                                                 |                               |
| Stocalli Stocphi                    | & Matt Hull (Classic Bike Guide). Mortons Motorcycle Media Stand:                                                                                                                                                                                                                                    | Compton Suite                 |
| 9.00am - 5.00pm                     | Meet Rachael Clegg (Artist & Creator/Model of The Famous "Milestones"                                                                                                                                                                                                                                | r.                            |
|                                     |                                                                                                                                                                                                                                                                                                      | Manxman Suite                 |
| 9.00am - 5.00pm                     | Meet TT star Michael Rutter. BOOK SIGNING                                                                                                                                                                                                                                                            | Museum Foyer                  |
| 12.30pm - 1.00pm                    | <b>NEW FOR 2023- MEET THE EXPERTS LIVE</b> This year's event also sees the of a <b>second stage presenting MEET THE EXPERTS LIVE</b> . Situated in our Suite food court area, lunchtime on Sunday will see host Rachael Clegg in Alan Gardner, OMG racing team owner in a lively public question and | ur Premier                    |
|                                     | answer session:                                                                                                                                                                                                                                                                                      | Premier Suite                 |
| 9.00am - 5.00pm                     | Meet The VMCC Dating Team (Advice on DVLA, Machine Dating & Vehic VMCC Stand:                                                                                                                                                                                                                        |                               |
| 40.20                               |                                                                                                                                                                                                                                                                                                      | Museum Foyer                  |
| 10.30am                             | GUIDED MUSEUM TOUR With Rick Parkington(Classic Bike Magazine's "Rick's Fixes"):Admissions Desk                                                                                                                                                                                                      | -Museum Foyer                 |
| 2.00pm - 3.00pm                     | Meet John Moore (Military Motorcycle Restorer/Expert):                                                                                                                                                                                                                                               | Hall 3                        |
| 2.00pm - 3.00pm                     | Meet the Museum Restoration Team                                                                                                                                                                                                                                                                     | Museum Foyer                  |
| 2.30pm                              | <b>GUIDED MUSEUM TOUR</b> With Rick Parkington<br>(Classic Bike Magazine's "Rick's Fixes"): Admissions Desk,                                                                                                                                                                                         | Museum Fover                  |
|                                     |                                                                                                                                                                                                                                                                                                      |                               |